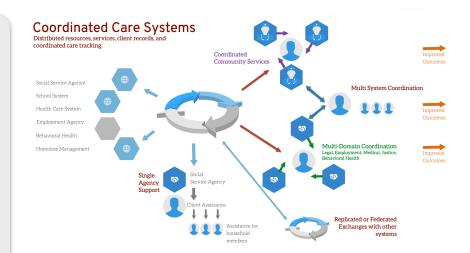

#### **First Contact to Crisis Care**

CommunityOS© is the only comprehensive crisis care management platform built to solve inter-agency coordination challenges at scale—with powerful on-platform solutions, plus the ability to connect virtually any other third-party system into one cohesive whole.

# **Road to Mental Health and Wellness**

Visionlink's standard screening and assessments were designed for mental health professionals to track details, risks, and outcomes supporting every aspect of coordinated care.