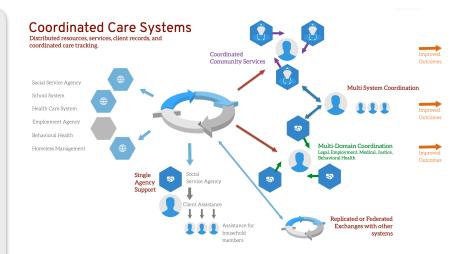

## **First Contact to Coordinated Care**

CommunityOS builds around a central 211 resource directory with state-of-the-art referral tools, case management and coordinated care options. It is the only comprehensive platform built to solve inter-agency coordination challenges at scale—with powerful on-platform solutions, plus the ability to connect virtually any other third-party system into one cohesive whole.

Plus: Visionlink offers the only comprehensive no-code/low-code Administrative Suite so you can refine any component, or build new solutions. Be Future Ready.